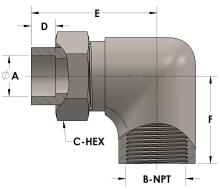

## **DIMENSIONS**

| A     | 1.250         |
|-------|---------------|
| B-NPT | 1.250" - 11.5 |
| C-HEX | 2             |
| D     | 0.560         |
| E     | 3.25          |
| F     | 2.38          |