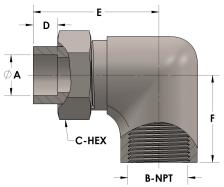

## **DIMENSIONS**

| A     | 1.250         |
|-------|---------------|
| B-NPT | 1.250" - 11.5 |
| C-HEX | 2             |
| D     | 0.560         |
| Е     | 3.25          |
| F     | 2.38          |