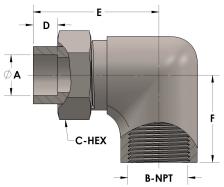

## **DIMENSIONS**

| A     | 1.500         |
|-------|---------------|
| B-NPT | 1.500" - 11.5 |
| C-HEX | 2.38          |
| D     | 0.630         |
| E     | 3.31          |
| F     | 2.38          |