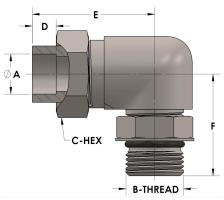

## **DIMENSIONS**

| A        | 0.130          |
|----------|----------------|
| B-THREAD | .438" - 20UINF |
| C-HEX    | 0.63           |
| D        | 0.190          |
| E        | 1.19           |
| F        | 1.19           |