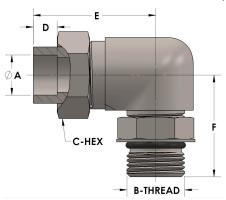

## **DIMENSIONS**

| A        | 0.130          |
|----------|----------------|
| B-THREAD | .438" - 20UINF |
| C-HEX    | 0.63           |
| D        | 0.190          |
| E        | 1.19           |
| F        | 1.19           |