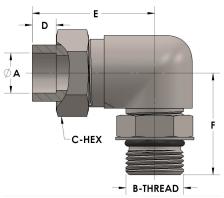

## **DIMENSIONS**

| A        | 0.250          |
|----------|----------------|
| B-THREAD | .438" - 20UINF |
| C-HEX    | 0.63           |
| D        | 0.190          |
| E        | 1.19           |
| F        | 1.19           |