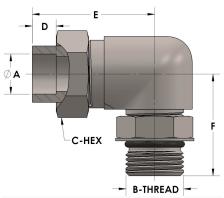

## **DIMENSIONS**

| A        | 0.250          |
|----------|----------------|
| B-THREAD | .438" - 20UINF |
| C-HEX    | 0.63           |
| D        | 0.190          |
| E        | 1.19           |
| F        | 1.19           |