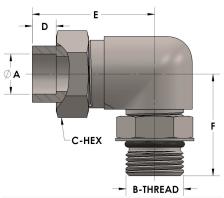

## **DIMENSIONS**

| A        | 0.250         |
|----------|---------------|
| B-THREAD | .563" - 18UNF |
| C-HEX    | 0.81          |
| D        | 0.190         |
| E        | 1.44          |
| F        | 1.25          |