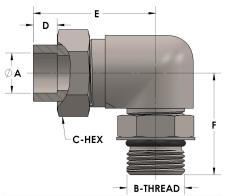

## **DIMENSIONS**

| A        | 0.250         |
|----------|---------------|
| B-THREAD | .750" - 16UNF |
| C-HEX    | 0.94          |
| D        | 0.190         |
| E        | 1.56          |
| F        | 1.44          |