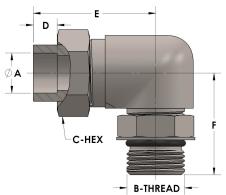

## Product Category Part Description

H823-06-06-SS316L

Tube to Male Straight Thread Elbow Assembly

## **DIMENSIONS**

| A        | 0.380         |
|----------|---------------|
| B-THREAD | .563" - 18UNF |
| C-HEX    | 0.81          |
| D        | 0.250         |
| E        | 1.50          |
| F        | 1.25          |