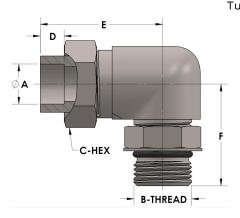

## **DIMENSIONS**

| A        | 0.380         |
|----------|---------------|
| B-THREAD | .750" - 16UNF |
| C-HEX    | 0.94          |
| D        | 0.250         |
| E        | 1.63          |
| F        | 1.44          |