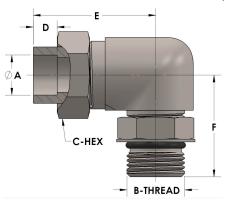

## Product Category Part Description

H823-06-08-SS316L

Tube to Male Straight Thread Elbow Assembly

## **DIMENSIONS**

| A        | 0.380         |
|----------|---------------|
| B-THREAD | .750" - 16UNF |
| C-HEX    | 0.94          |
| D        | 0.250         |
| E        | 1.63          |
| F        | 1.44          |