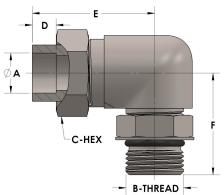

## **DIMENSIONS**

| A        | 0.380         |
|----------|---------------|
| B-THREAD | .875" - 14UNF |
| C-HEX    | 1.13          |
| D        | 0.250         |
| E        | 1.94          |
| F        | 1.69          |