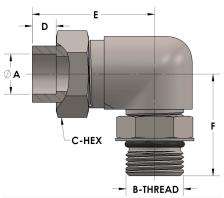

## **DIMENSIONS**

| A        | 0.500         |
|----------|---------------|
| B-THREAD | .750" - 16UNF |
| C-HEX    | 0.94          |
| D        | 0.310         |
| E        | 1.69          |
| F        | 1.44          |