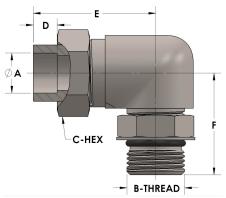

## **DIMENSIONS**

| A        | 0.500         |
|----------|---------------|
| B-THREAD | .875" - 14UNF |
| C-HEX    | 1.13          |
| D        | 0.310         |
| E        | 2.00          |
| F        | 1.69          |