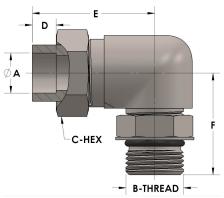

## **DIMENSIONS**

| A        | 0.500         |
|----------|---------------|
| B-THREAD | .875" - 14UNF |
| C-HEX    | 1.13          |
| D        | 0.310         |
| E        | 2.00          |
| F        | 1.69          |