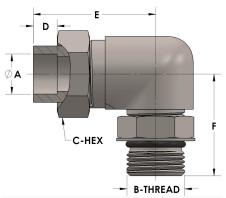

## **DIMENSIONS**

| A        | 0.500         |
|----------|---------------|
| B-THREAD | 1.063" - 12UN |
| C-HEX    | 1.38          |
| D        | 0.310         |
| E        | 2.13          |
| F        | 1.94          |