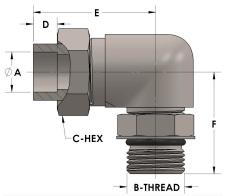

## Product Category Part Description

H823-08-12-SS316L

Tube to Male Straight Thread Elbow Assembly

## **DIMENSIONS**

| A        | 0.500         |
|----------|---------------|
| B-THREAD | 1.063" - 12UN |
| C-HEX    | 1.38          |
| D        | 0.310         |
| E        | 2.13          |
| F        | 1.94          |