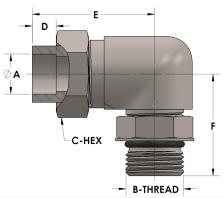

## **DIMENSIONS**

| A        | 0.630         |
|----------|---------------|
| B-THREAD | 1.063" - 12UN |
| C-HEX    | 1.38          |
| D        | 0.380         |
| E        | 2.19          |
| F        | 1.94          |