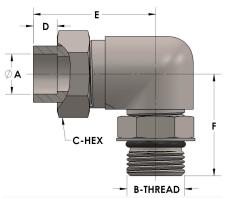

## Product Category Part Description

H823-12-12-M

Tube to Male Straight Thread Elbow Assembly

## **DIMENSIONS**

| A        | 0.750         |
|----------|---------------|
| B-THREAD | 1.063" - 12UN |
| C-HEX    | 1.38          |
| D        | 0.440         |
| E        | 2.25          |
| F        | 1.94          |