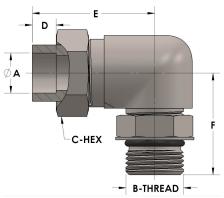

## Product Category Part Description

H823-12-16-S

Tube to Male Straight Thread Elbow Assembly

## **DIMENSIONS**

| A        | 0.750         |
|----------|---------------|
| B-THREAD | 1.313" - 12UN |
| C-HEX    | 1.63          |
| D        | 0.440         |
| E        | 2.69          |
| F        | 2.06          |