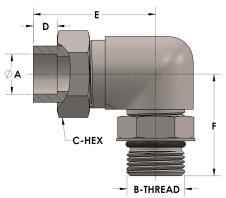

## **DIMENSIONS**

| A        | 0.750         |
|----------|---------------|
| B-THREAD | 1.313" - 12UN |
| C-HEX    | 1.63          |
| D        | 0.440         |
| E        | 2.69          |
| F        | 2.06          |