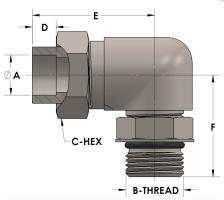

## **DIMENSIONS**

| A        | 1.000         |
|----------|---------------|
| B-THREAD | 1.313" - 12UN |
| C-HEX    | 1.63          |
| D        | 0.500         |
| E        | 2.75          |
| F        | 2.06          |