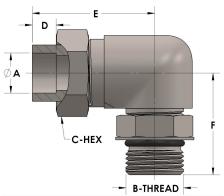

## **DIMENSIONS**

| A        | 1.500         |
|----------|---------------|
| B-THREAD | 1.875" - 12UN |
| C-HEX    | 2.38          |
| D        | 0.630         |
| E        | 3.31          |
| F        | 2.44          |