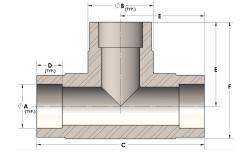

## DIMENSIONS

| Α | 0.380 |
|---|-------|
| В | 0.63  |
| C | 1.63  |
| D | 0.250 |
| E | 0.81  |
| F | 1.13  |