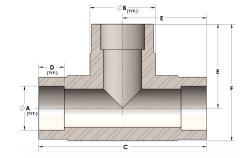

## DIMENSIONS

| Α | 1.000 |
|---|-------|
| В | 1.38  |
| C | 3.13  |
| D | 0.500 |
| E | 1.56  |
| F | 2.25  |