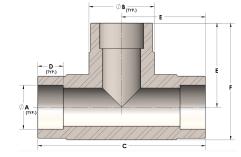

## DIMENSIONS

| A | 1.500 |
|---|-------|
| В | 1.88  |
| c | 4.38  |
| D | 0.630 |
| E | 2.19  |
| F | 3.13  |