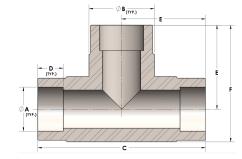

## DIMENSIONS

| Α | 2.000 |
|---|-------|
| В | 2.75  |
| С | 5.75  |
| D | 0.880 |
| E | 2.88  |
| F | 4.25  |