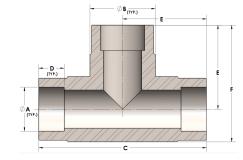

## DIMENSIONS

| Α | 2.000 |
|---|-------|
| В | 2.75  |
| с | 5.75  |
| D | 0.880 |
| E | 2.88  |
| F | 4.25  |