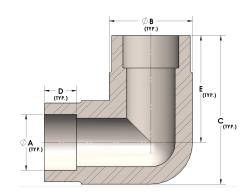

## DIMENSIONS

| A | 0.380 |
|---|-------|
| В | 0.63  |
| C | 1.13  |
| D | 0.250 |
| E | 0.81  |