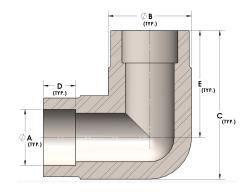

## Product Category

Part Description

H840-08-M

Direct Socketweld/Braze 90° Elbow (Tube)

## DIMENSIONS

| Α | 0.500 |
|---|-------|
| В | 0.75  |
| c | 1.44  |
| D | 0.310 |
| E | 1.06  |