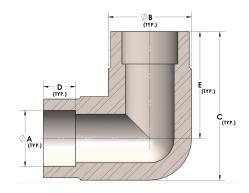

## DIMENSIONS

| A | 0.500 |
|---|-------|
| В | 0.75  |
| c | 1.44  |
| D | 0.310 |
| E | 1.06  |