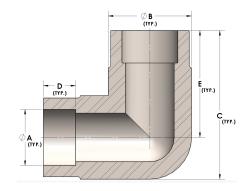

## DIMENSIONS

| A | 0.630 |
|---|-------|
| В | 0.88  |
| C | 1.63  |
| D | 0.380 |
| E | 1.19  |