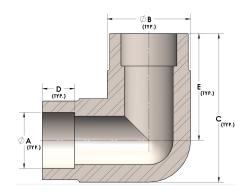

# Product Category

Part Description

Direct Socketweld/Braze 90° Elbow (Tube)

## DIMENSIONS

| Α | 0.750 |
|---|-------|
| В | 1.13  |
| c | 2.00  |
| D | 0.440 |
| E | 1.44  |