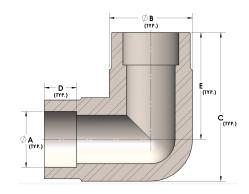

## DIMENSIONS

| Α | 1.250 |
|---|-------|
| В | 1.63  |
| c | 2.75  |
| D | 0.560 |
| E | 1.94  |