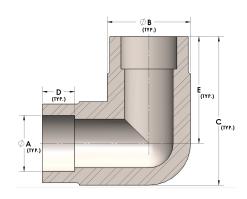

## DIMENSIONS

| Α | 1.250 |
|---|-------|
| В | 1.63  |
| c | 2.75  |
| D | 0.560 |
| E | 1.94  |