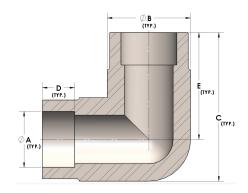

## Product Category

Part Description

Direct Socketweld/Braze 90° Elbow (Tube)

## DIMENSIONS

| A | 1.500 |
|---|-------|
| В | 1.88  |
| C | 3.13  |
| D | 0.630 |
| E | 2.19  |