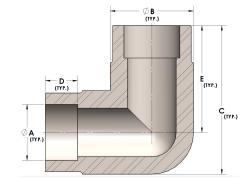

## Product Category

Part Description

Direct Socketweld/Braze 90° Elbow (Tube)

### DIMENSIONS

| A | 2.000 |
|---|-------|
| В | 2.75  |
| C | 4.25  |
| D | 0.880 |
| E | 2.88  |