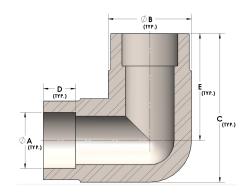

## DIMENSIONS

| Α | 2.000 |
|---|-------|
| В | 2.75  |
| c | 4.25  |
| D | 0.880 |
| E | 2.88  |