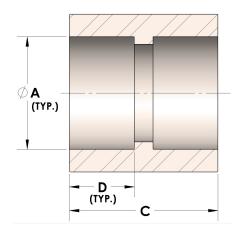

### DATA SHEET

H847-04-BR 03/13/2025 5:00 PM

### **Product Category**

### **Part Description**

H847-04-BR

Direct Socketweld/Braze Coupling (Tube)



# DIMENSIONS

| Α | 0.250 |
|---|-------|
| c | 0.44  |
| D | 0.190 |

## **GENERAL**

| Pressure Rating  | 6000 PSI                          |
|------------------|-----------------------------------|
| Fitting Material | Naval Brass, ASTM B21, UNS C46400 |

#### https://www.cpvmfg.com 484.731.4010

The complete catalog contents must be reviewed to ensure that the system designer and user make a safe product selection. When selecting products, the totabystem design must be considered to ensure safe, trouble-free performance. Function, material compatibility, adequate ratings, proper installation, operation, and maintenance are the responsibilities of the system designer and user. Caution: Do not mix or interchange valve components with those of other manufacturers.