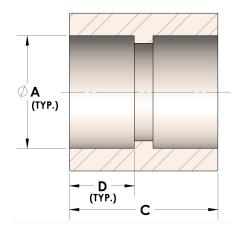

### DATA SHEET

H847-04-CUNI 03/13/2025 12:55 PM

#### **Product Category**

#### **Part Description**

H847-04-CUNI

Direct Socketweld/Braze Coupling (Tube)



# DIMENSIONS

| Α | 0.250 |
|---|-------|
| c | 0.44  |
| D | 0.190 |

## **GENERAL**

| Pressure Rating  | 4500 PSI                                     |
|------------------|----------------------------------------------|
| Fitting Material | Copper Nickel 70/30, MIL-C15726F, UNS C71500 |

### https://www.cpvmfg.com 484.731.4010

The complete catalog contents must be reviewed to ensure that the system designer and user make a safe product selection. When selecting products, the totabystem design must be considered to ensure safe, trouble-free performance. Function, material compatibility, adequate ratings, proper installation, operation, and maintenance are the responsibilities of the system designer and user. Caution: Do not mix or interchange valve components with those of other manuf