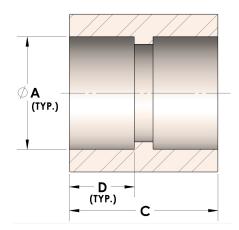

## DATA SHEET

H847-04-SS316L 12/26/2024 7:39 AM

### **Product Category**

#### Part Description

H847-04-SS316L

Direct Socketweld/Braze Coupling (Tube)



# DIMENSIONS

| Α | 0.250 |
|---|-------|
| c | 0.44  |
| D | 0.190 |

## **GENERAL**

| Pressure Rating  | 6000 PSI                                        |
|------------------|-------------------------------------------------|
| Fitting Material | 316/L Stainless Steel, ASTM A276, UNS S31600/03 |

### https://www.cpvmfg.com 484.731.4010

The complete catalog contents must be reviewed to ensure that the system designer and user make a safe product selection. When selecting products, the totabystem design must be considered to ensure safe, trouble-free performance. Function, material compatibility, adequate ratings, proper installation, operation, and maintenance are the responsibilities of the system designer and user. Caution: Do not mix or interchange valve components with those of ot