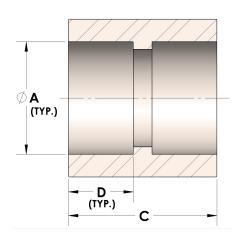

### DATA SHEET

H847-08-S 12/26/2024 2:39 PM

#### **Product Category**

#### **Part Description**

H847-08-S Direct Socketweld/Braze Coupling (Tube)



# DIMENSIONS

| Α | 0.500 |
|---|-------|
| с | 0.69  |
| D | 0.310 |

## **GENERAL**

| Pressure Rating  | 4500 PSI                |
|------------------|-------------------------|
| Fitting Material | Carbon Steel, ASTM A108 |

https://www.cpvmfg.com 484.731.4010

The complete catalog contents must be reviewed to ensure that the system designer and user make a safe product selection. When selecting products, the totabystem design must be considered to ensure safe, trouble-free performance. Function, material compatibility, adequate ratings, proper installation, operation, and maintenance are the responsibilities of the system designer and user. Caution: Do not mix or interchange valve components with those of other manufacturers.