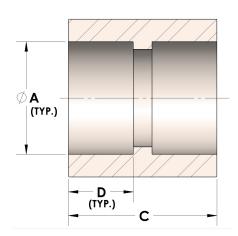

## DATA SHEET

H847-16-CUNI 12/26/2024 6:05 AM

### **Product Category**

### **Part Description**

H847-16-CUNI Direct Socketweld/Braze Coupling (Tube)



# DIMENSIONS

| Α | 1.000 |
|---|-------|
| c | 1.13  |
| D | 0.500 |

## **GENERAL**

| Pressure Rating  | 3000 PSI                                     |
|------------------|----------------------------------------------|
| Fitting Material | Copper Nickel 70/30, MIL-C15726F, UNS C71500 |

### https://www.cpvmfg.com 484.731.4010

The complete catalog contents must be reviewed to ensure that the system designer and user make a safe product selection. When selecting products, the totabystem design must be considered to ensure safe, trouble-free performance. Function, material compatibility, adequate ratings, proper installation, operation, and maintenance are the responsibilities of the system designer and user. Caution: Do not mix or interchange valve components with those of other manuf