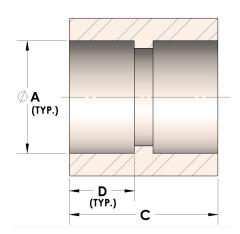

### **Part Description**

H847-16-M Direct Socketweld/Braze Coupling (Tube)

# DIMENSIONS

| Α | 1.000 |
|---|-------|
| c | 1.13  |
| D | 0.500 |