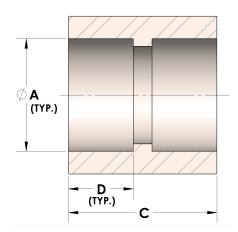

### DATA SHEET

H847-20-BR 03/13/2025 1:48 PM

### **Product Category**

### **Part Description**

H847-20-BR Direct Socketweld/Braze Coupling (Tube)



# DIMENSIONS

| Α | 1.250 |
|---|-------|
| с | 1.25  |
| D | 0.560 |

## **GENERAL**

| Pressure Rating  | 3000 PSI                          |
|------------------|-----------------------------------|
| Fitting Material | Naval Brass, ASTM B21, UNS C46400 |

#### https://www.cpvmfg.com 484.731.4010

The complete catalog contents must be reviewed to ensure that the system designer and user make a safe product selection. When selecting products, the totabystem design must be considered to ensure safe, trouble-free performance. Function, material compatibility, adequate ratings, proper installation, operation, and maintenance are the responsibilities of the system designer and user. Caution: Do not mix or interchange valve components with those of other manufacturers.