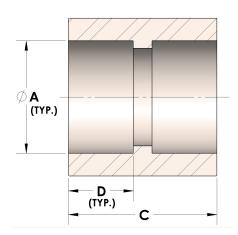

### DATA SHEET

H847-24-M 03/12/2025 3:58 PM

#### **Product Category**

#### **Part Description**

H847-24-M Direct Socketweld/Braze Coupling (Tube)



# DIMENSIONS

| Α | 1.500 |
|---|-------|
| с | 1.38  |
| D | 0.630 |

## **GENERAL**

| Pressure Rating  | 4500 PSI                      |
|------------------|-------------------------------|
| Fitting Material | Monel®, ASTM B164, UNS N04405 |

https://www.cpvmfg.com 484.731.4010

The complete catalog contents must be reviewed to ensure that the system designer and user make a safe product selection. When selecting products, the totabystem design must be considered to ensure safe, trouble-free performance. Function, material compatibility, adequate ratings, proper installation, operation, and maintenance are the responsibilities of the system designer and user. Caution: Do not mix or interchange valve components with those of other manufacturers.