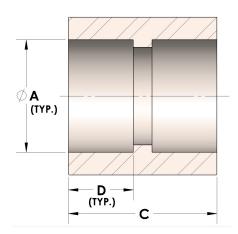

## DATA SHEET

H847-32-CUNI 03/14/2025 9:05 AM

### **Product Category**

#### Part Description

H847-32-CUNI Direct Socketweld/Braze Coupling (Tube)



# DIMENSIONS

| Α | 2.000 |
|---|-------|
| c | 1.88  |
| D | 0.880 |

## **GENERAL**

| Pressure Rating  | 3000 PSI                                     |
|------------------|----------------------------------------------|
| Fitting Material | Copper Nickel 70/30, MIL-C15726F, UNS C71500 |

### https://www.cpvmfg.com 484.731.4010

The complete catalog contents must be reviewed to ensure that the system designer and user make a safe product selection. When selecting products, the totabystem design must be considered to ensure safe, trouble-free performance. Function, material compatibility, adequate ratings, proper installation, operation, and maintenance are the responsibilities of the system designer and user. Caution: Do not mix or interchange valve components with those of other manuf