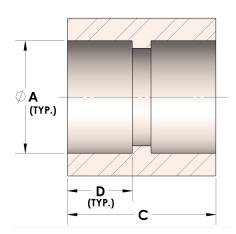

## DATA SHEET

H847-32-SS316L 01/15/2025 9:44 AM

### **Product Category**

### **Part Description**

H847-32-SS316L Direct Socketweld/Braze Coupling (Tube)



# DIMENSIONS

| Α | 2.000 |
|---|-------|
| c | 1.88  |
| D | 0.880 |

## **GENERAL**

| Pressure Rating  | 4500 PSI                                        |
|------------------|-------------------------------------------------|
| Fitting Material | 316/L Stainless Steel, ASTM A276, UNS S31600/03 |

#### https://www.cpvmfg.com 484.731.4010

The complete catalog contents must be reviewed to ensure that the system designer and user make a safe product selection. When selecting products, the totabystem design must be considered to ensure safe, trouble-free performance. Function, material compatibility, adequate ratings, proper installation, operation, and maintenance are the responsibilities of the system designer and user. Caution: Do not mix or interchange valve components with those of o