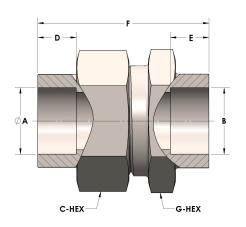

## **DIMENSIONS**

| A     | 0.250 |
|-------|-------|
| В     | 0.25  |
| C-HEX | 0.63  |
| D     | 0.190 |
| E     | 0.19  |
| F     | 1.00  |
| G-HEX | 0.63  |